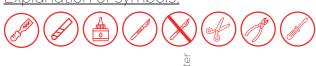

#### **A** CAUTION

2x rear

disk bell

- Read carefully and fully understand all instructions before assembly.
- Extra care should be taken whenn using tools avoid personal injury.

4x front

brake caliper

- When using paint and cement (not included) read and follow their nstructions.
- Assemble the kit away from the reach of chirldren.
- Keep all parts and vinyl bags away from children.

### **(1)** IMPORTANT INFORMATIONS

- The kit is made by 3D print resins.
- Don't use Resin Wash.
- Thin resin parts are easy to deform. Carefully adjust with a hair dryer or hot water at 60°C or higher. Don't boil resin parts.
- Don't immerse in water, hot water, or solvents for a long time. Absorbs water and solvents.
- After washing with water, dry completely.
- Smooth the parts by sand papers and nippers.
- Various type of putty are available.
- Use epoxy or CA glue only.
- Please try temporarily assembly the kit before applying any adhesives.
- Recommend to apply primer surfacer before painting.

Use a side cutter

COPYRIGHT © 2024 by STONE Models