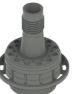

#### **® PARTS DETAIL**

• Resin Parts

4x brake disc

2x front

disk bell

2x front axle

2x rear axle

4x rear

brake caliper

2x right brake line T-fitting

4x nut

113B/114B (Italeri)

110B/111B (Italeri)

• Kit Parts

1x wrench

Wire