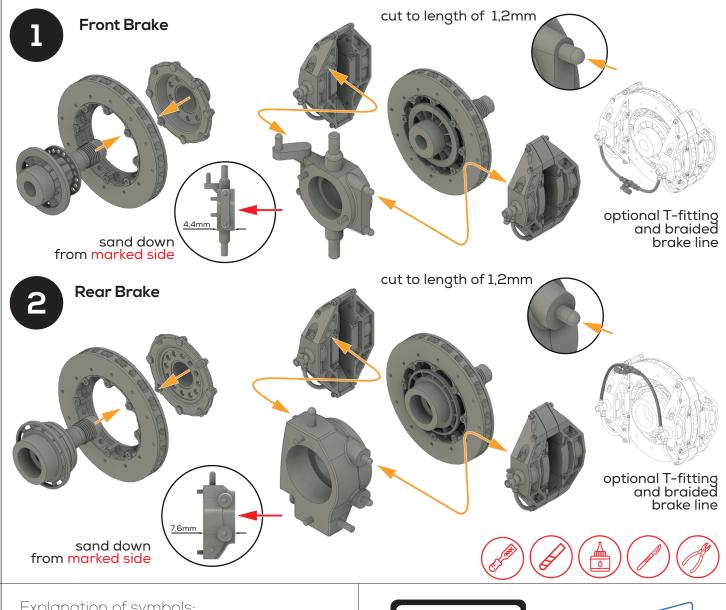

#### **® PARTS DETAIL**

• Resin Parts

4x brake disc

2x front

disk bell

2x front axle

2x rear axle

4x rear

brake caliper

2x right brake line T-fitting

4x nut

113B/114B (Italeri)

110B/111B (Italeri)

• Kit Parts

1x wrench

Wire

50mm braided brake line

#### **A** CAUTION

2x rear

disk bell

- Read carefully and fully understand all instructions before assembly.
- Extra care should be taken whenn using tools avoid personal injury.

4x front

brake caliper

- When using paint and cement (not included) read and follow their nstructions.
- Assemble the kit away from the reach of chirldren.
- Keep all parts and vinyl bags away from children.