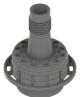

#### **® PARTS DETAIL**

• Resin Parts

4x brake disc

2x front

disk bell

2x front axle

2x rear axle

4x rear

brake caliper

2x right brake line T-fitting

4x nut

113B/114B (Italeri)

110B/111B (Italeri)

• Kit Parts

1x wrench

Wire