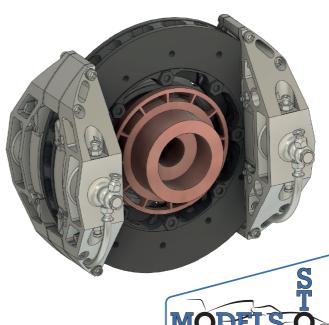

#### **® PARTS DETAIL**

• Resin Parts

4x brake disc

2x front

disk bell

2x front axle

2x rear axle

4x rear

brake caliper

2x right brake line T-fitting

4x nut

113B/114B (Italeri)

110B/111B (Italeri)

• Kit Parts

1x wrench

Wire

50mm braided brake line