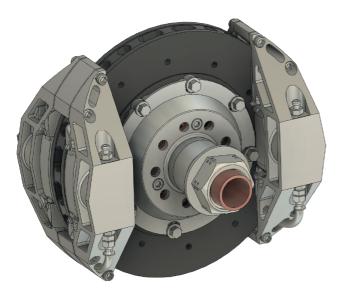

#### **® PARTS DETAIL**

• Resin Parts

4x brake disc

2x front

disk bell

2x front axle

2x rear axle

4x rear

brake caliper

2x right brake line T-fitting

4x nut

113B/114B (Italeri)

110B/111B (Italeri)

• Kit Parts

1x wrench

Wire

50mm braided brake line