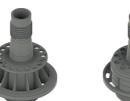

#### **® PARTS DETAIL**

• Resin Parts

4x brake disc

2x front

disk bell

2x front axle

2x rear axle

4x rear

brake caliper

2x right brake line T-fitting

4x nut

113B/114B (Italeri)

110B/111B (Italeri)

• Kit Parts

1x wrench

Wire