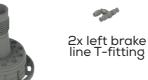

brake caliper

2x right brake line T-fitting

4x nut

113B/114B (Italeri)

110B/111B (Italeri)

• Kit Parts

1x wrench

Wire